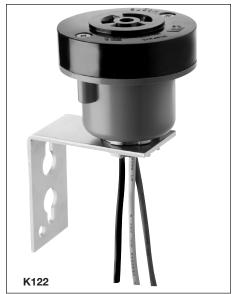

## K121/K122 Series Locking-Type NEMA Receptacle

The K121 and K122 NEMA receptacles provide the connector interface for Twist lock photocontrols. They can be installed in the light fixture itself (K121), or attached externally with use of mounting bracket (K122).

#### Features

- NEMA receptacle with 3 prong sockets.
- Complaint to ANSI C136.10 specifications