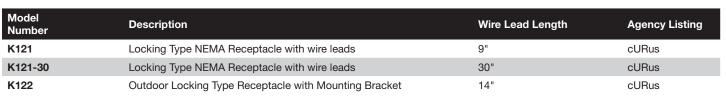

### Ratings

| Construction:          | Size: 2.55" (64.7mm) Dia, 1.52" (38.6mm) High<br>Base: Phenolic<br>Contacts: Brass / Phosphor Bronze<br>Wire Leads: 14 AWG, 105° C, AWM3321<br>Bracket (K122): Aluminum<br>Back Cover (K122): Phenolic |
|------------------------|--------------------------------------------------------------------------------------------------------------------------------------------------------------------------------------------------------|
| Electrical Rating:     | 480V max., 15A max                                                                                                                                                                                     |
| Operating Temperature: | -40° C to 80° C                                                                                                                                                                                        |
| Applicable Standards:  | • UL772                                                                                                                                                                                                |
|                        | • CSA C22 No M1986                                                                                                                                                                                     |
|                        | • ANSI C136-10                                                                                                                                                                                         |
| Warranty:              | Limited 1-year manufacturer's warranty                                                                                                                                                                 |