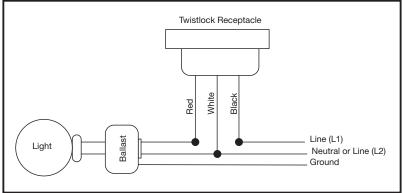

|









# K121/K122 Series



#### **Specification**

The receptacle shall be a NEMA style 3-pole, 3-wire, locking type receptacle that adheres to the specifications listed in ANSI C136-10. The receptacle shall be constructed with UV stabilized phenolic base, solid phosphor bronze contacts, and with 14AWG wire leads. The receptacle shall be agency certified and tested accordingly. The receptacle shall have a 480V, 15A electrical rating. Bracket mounted receptacle shall be provided with a rain tight back end for use in outdoor environments without the need of additional environmental protection.

The receptacle shall be Intermatic model \_\_\_\_\_ (K121 for fixture mount receptacle, K122 for bracket mount receptacle).

#### Diagrams