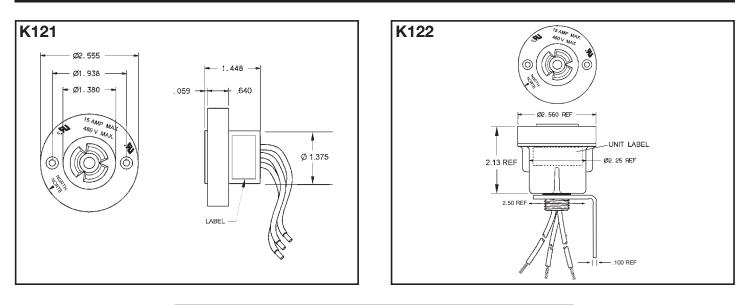

### Ratings

| Construction:          | Size: 2.55" (64.7mm) Dia, 1.52" (38.6mm) High<br>Base: Phenolic<br>Contacts: Brass / Phosphor Bronze<br>Wire Leads: 14 AWG, 105° C, AWM3321<br>Bracket (K122): Aluminum<br>Back Cover (K122): Phenolic |
|------------------------|--------------------------------------------------------------------------------------------------------------------------------------------------------------------------------------------------------|
| Electrical Rating:     | 480V max., 15A max                                                                                                                                                                                     |
| Operating Temperature: | -40° C to 80° C                                                                                                                                                                                        |
| Applicable Standards:  | • UL772                                                                                                                                                                                                |
|                        | • CSA C22 No M1986                                                                                                                                                                                     |
|                        | • ANSI C136-10                                                                                                                                                                                         |
| Warranty:              | Limited 1-year manufacturer's warranty                                                                                                                                                                 |