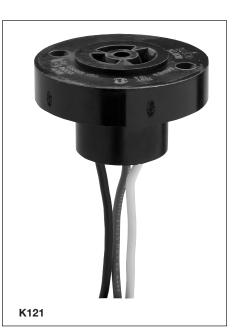

## K121/K122 Series Locking-Type NEMA Receptacle

The K121 and K122 NEMA receptacles provide the connector interface for Twist lock photocontrols. They can be installed in the light fixture itself (K121), or attached externally with use of mounting bracket (K122).

#### Features

- NEMA receptacle with 3 prong sockets.
- Complaint to ANSI C136.10 specifications